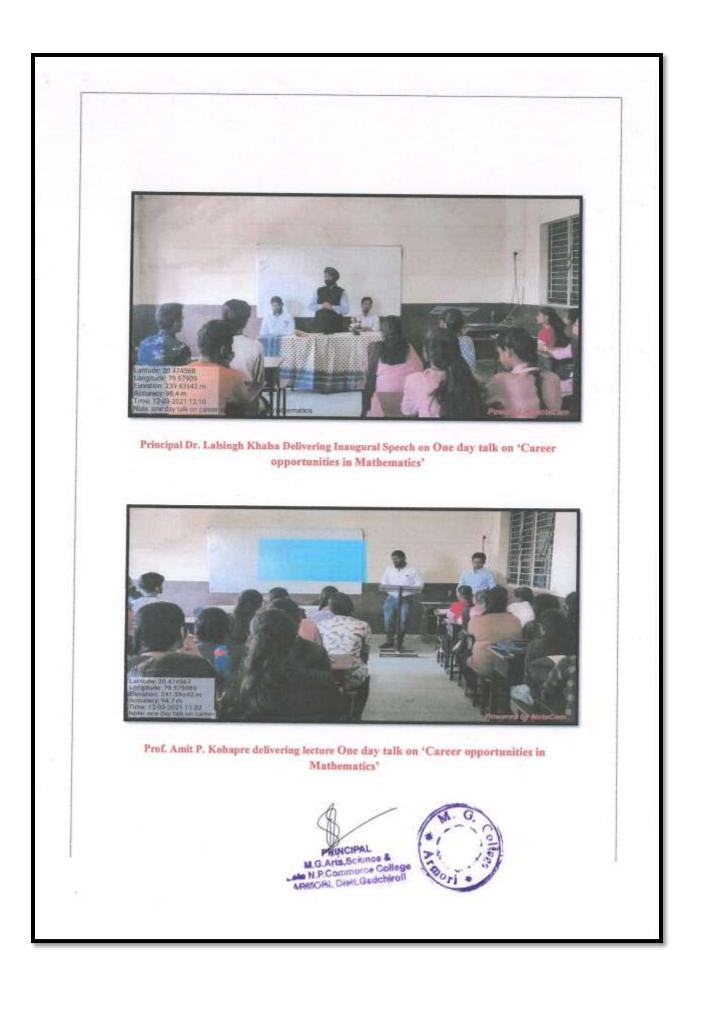

# Career Opportunities in Mathematics 3 Dec.2021

| Name of Activity             | One day talk on 'Career opportunities in Mathematics'                                                                                                                                                                                  |
|------------------------------|----------------------------------------------------------------------------------------------------------------------------------------------------------------------------------------------------------------------------------------|
| Date of Activity             | 03 Dec 2021                                                                                                                                                                                                                            |
| Name of coordinator          | Prof. Amit A. Kohapare and Prof. Arpit A. Kharwade                                                                                                                                                                                     |
| No. of students participated | 55                                                                                                                                                                                                                                     |
| No. of Faculty participated  | All Faculties.                                                                                                                                                                                                                         |
| Objective of activity        | To know about various courses after B.Sc.<br>(Mathematics), various branches of M.Sc. and jobs after<br>B.Sc. and M.Sc. mathematics.                                                                                                   |
| Brief Description            | This one guidance talk was organized by the department<br>of Mathematics.                                                                                                                                                              |
|                              | In this talk Prof. Amit P. kohapare sir, told students<br>about various branches of M.Sc. (Mathematics) and<br>entrances for their admission and jobs after M.Sc.                                                                      |
|                              | Then Prof. Arpit A. Kharwade sir, told students about<br>various jobs in government and private sectors, which<br>requires the mathematical skills.                                                                                    |
|                              | In chairperson's speech, Dr. L.H. Khalsa sir, addressed<br>students about the importance of mathematics. Also, he<br>guided students about how to study Mathematics and<br>What effect mathematics can make on human mind and<br>body. |
| Dutcome of activity          | 1)Every student of B.Sc. knew about various branches of<br>M.Sc. mathematics.                                                                                                                                                          |
|                              | 2)Every student of B.Sc. and M.Sc. knew about jobs<br>offered after B.Sc. and M.Sc. mathematics.                                                                                                                                       |
|                              | <ol> <li>Every student knew about the difference between a<br/>mathematics student and a non- mathematics student.</li> </ol>                                                                                                          |