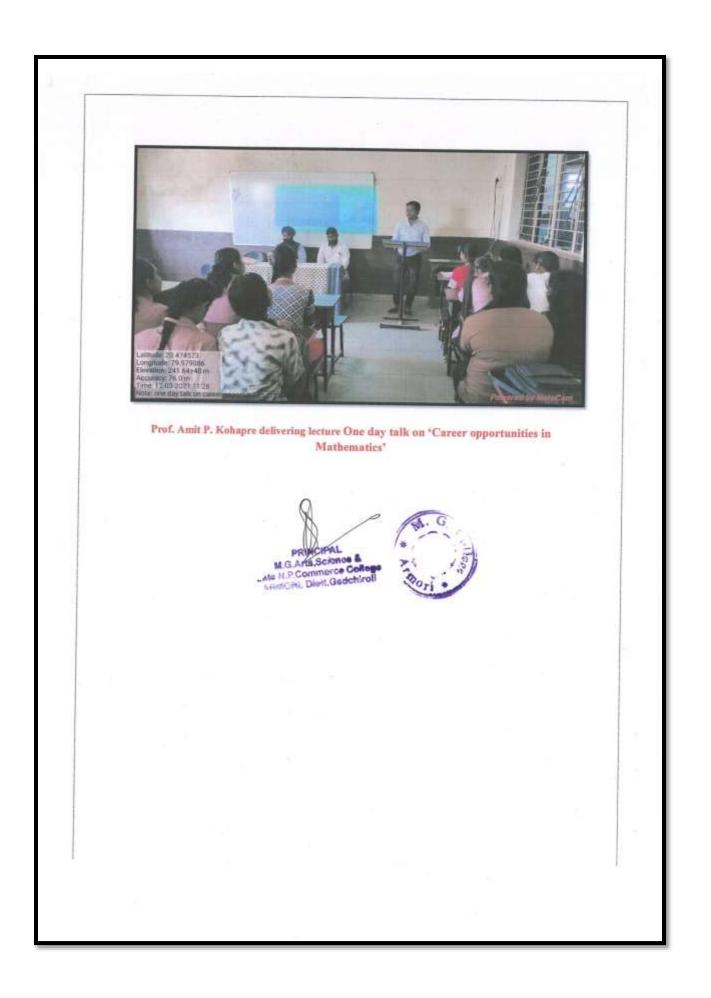

# Career Opportunities in Mathematics 3 Dec.2021

| Name of Activity             | One day talk on 'Career opportunities in Mathematics'                                                                                                                                                                                  |
|------------------------------|----------------------------------------------------------------------------------------------------------------------------------------------------------------------------------------------------------------------------------------|
| Date of Activity             | 03 Dec 2021                                                                                                                                                                                                                            |
| Name of coordinator          | Prof. Amit A. Kohapare and Prof. Arpit A. Kharwade                                                                                                                                                                                     |
| No. of students participated | 55                                                                                                                                                                                                                                     |
| No. of Faculty participated  | All Faculties.                                                                                                                                                                                                                         |
| Objective of activity        | To know about various courses after B.Sc.<br>(Mathematics), various branches of M.Sc. and jobs after<br>B.Sc. and M.Sc. mathematics.                                                                                                   |
| Brief Description            | This one guidance talk was organized by the department<br>of Mathematics.                                                                                                                                                              |
|                              | In this talk Prof. Amit P. kohapare sir, told students<br>about various branches of M.Sc. (Mathematics) and<br>entrances for their admission and jobs after M.Sc.                                                                      |
|                              | Then Prof. Arpit A. Kharwade sir, told students about<br>various jobs in government and private sectors, which<br>requires the mathematical skills.                                                                                    |
|                              | In chairperson's speech, Dr. L.H. Khalsa sir, addressed<br>students about the importance of mathematics. Also, he<br>guided students about how to study Mathematics and<br>What effect mathematics can make on human mind and<br>body. |
| Dutcome of activity          | 1)Every student of B.Sc. knew about various branches of<br>M.Sc. mathematics.                                                                                                                                                          |
|                              | 2)Every student of B.Sc. and M.Sc. knew about jobs<br>offered after B.Sc. and M.Sc. mathematics.                                                                                                                                       |
|                              | <ol> <li>Every student knew about the difference between a<br/>mathematics student and a non- mathematics student.</li> </ol>                                                                                                          |