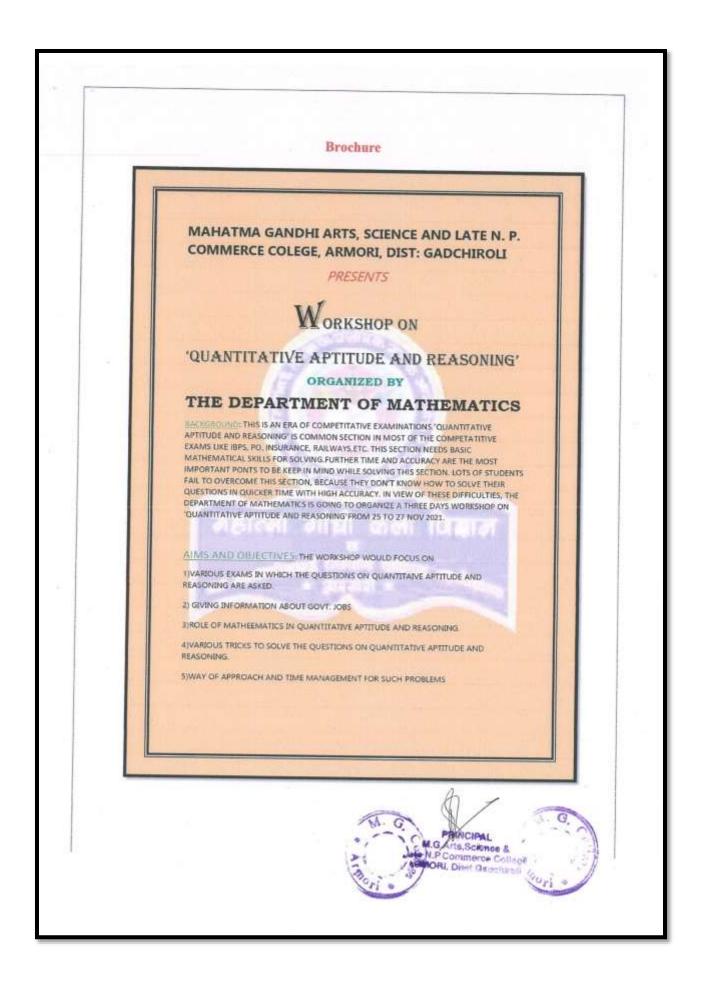

| Prof. Arpit A. Kharwade sir taught about number system,<br>tricks to find square root, cube root, ration proportion,<br>percentage, finding LCM and GCD, problems on number<br>series, direction tests, etc. |
|                              | Prof. Amit P. Kohapare sir, taught about work and time<br>problems, time and distance problems, mensuration,<br>permutation combination and probability problems.                                            |
| Outcome of activity          | Students learnt about importance of mathematics in<br>quantitative aptitude and reasoning. Then knew about<br>various types of problems asked in competitive exams<br>and tricks to solve them.              |

M.G.Arts.Scimes & M.G.Arts.Scimes & Ats N.P.Commerce College Innicial, Dialc.Garichicoll











| AMAGAMA ANT, SCIENCE AND LATE IN P. COMMERCE COLLEGE, ADMONT, DST. CADCHROL<br>INTER DAYS WORKSHOP ON QUANTITATIVE ANTIFICATION OF THE CADAS WORKSHOP ON QUANTITATIVE ANTIFICATION OF THE SCIENCE AND LATE IN THE CADAS WORKSHOP ON QUANTITATIVE ANTIFICIAL CADAS AND