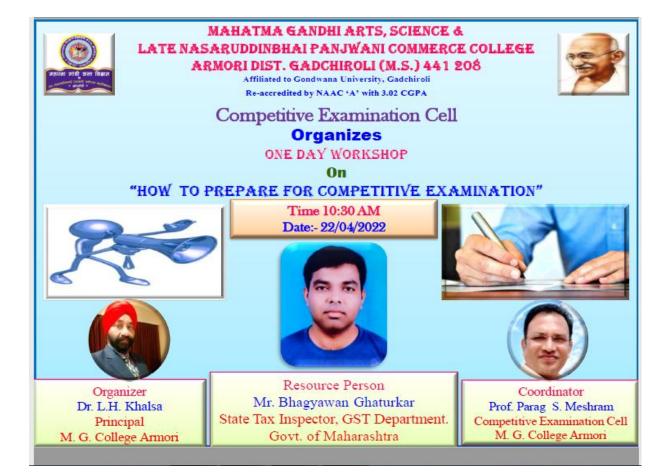

up>st</sup> April 2022. This program was organize by competitive examination & placement cell.

In this one day workshop Bhagyawan Ghaturkar, a former student of the college and State Tax Department officer, guided the students on how to prepare for the MPSC exam under adverse conditions, he explain the format of the exam and its three stages, the format of the question papers, time planning, subject selection, perseverance and not getting tired of failure. He asserted that success is guaranteed if you keep studying

#### **Outcomes:-**

1 Students got information regarding the competitive examination

2 Students got information about how to plan for the competitive exam preparation

3 students understand the nature of MPSC exam

4 Students understand that hard work is the key of success



## माझं शहर



# वद्यारथ

#### देशोन्नती वृत्तसंकलन...

आतमोरी 🌒 येणाग काड जत्यंत स्पर्येचा आहे. नोकरी निर्मितीची संख्या दिवसेंदिवस घटत आहे आणि बेरोजगरांची संख्य सारखी बाढत आहे, उड़ा प्रसंगी गहाविद्यालयातून जिल्लग घेगाऱ्या विद्यार्थ्यांनी देवीच सावय होऊन स्पर्धा परीक्षेक्रहे गंभीरतेने रुक्ष दिले नाही, तर स्पर्यच्या पुगात ते खुप चये पहलील आणि बेठ नियून गेल्यानंतर त्यांच्याकडे केवड माजी विद्यार्थी माण्यसन घाटुरकर ते स्थानिक सहात्मा गांधी जीवनाशिवाय काहीच शिल्ठक राहणार जही, प्रतिकृत महविद्यालयाचे प्राचार्य हॉ. द्वारा आयोजित 'स्पर्ध परीसेवी





व दुखदायी जापने प्रेरणा स्यान कायना कला, विज्ञान व स्व.न.पं. वाणिज्य पहिते परिस्थितीयर मात करून प्रवर्त्यी सालसिंग झालसा पानी केले. तपारी क्शी करावी' या विषयावर परिस्थितीय कर्तुत्तवान आवर्त प्रतियान केले जावे विधान्यांती सकसर्व केले.

असे प्रतिपादन म