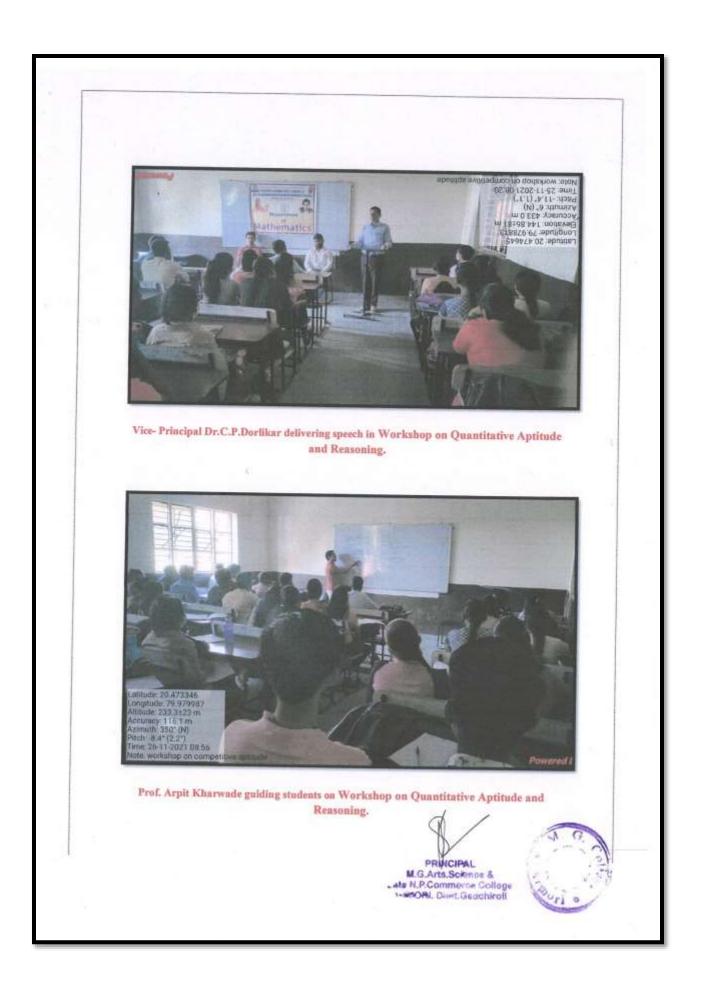

# Career Opportunities in Mathematics 3 Dec.2021

| Name of Activity             | One day talk on 'Career opportunities in Mathematics'                                                                                                                                                                                  |
|------------------------------|----------------------------------------------------------------------------------------------------------------------------------------------------------------------------------------------------------------------------------------|
| Date of Activity             | 03 Dec 2021                                                                                                                                                                                                                            |
| Name of coordinator          | Prof. Amit A. Kohapare and Prof. Arpit A. Kharwade                                                                                                                                                                                     |
| No. of students participated | 55                                                                                                                                                                                                                                     |
| No. of Faculty participated  | All Faculties.                                                                                                                                                                                                                         |
| Objective of activity        | To know about various courses after B.Sc.<br>(Mathematics), various branches of M.Sc. and jobs after<br>B.Sc. and M.Sc. mathematics.                                                                                                   |
| Brief Description            | This one guidance talk was organized by the department<br>of Mathematics.                                                                                                                                                              |
|                              | In this talk Prof. Amit P. kohapare sir, told students<br>about various branches of M.Sc. (Mathematics) and<br>entrances for their admission and jobs after M.Sc.                                                                      |
|                              | Then Prof. Arpit A. Kharwade sir, told students about<br>various jobs in government and private sectors, which<br>requires the mathematical skills.                                                                                    |
|                              | In chairperson's speech, Dr. L.H. Khalsa sir, addressed<br>students about the importance of mathematics. Also, he<br>guided students about how to study Mathematics and<br>What effect mathematics can make on human mind and<br>body. |
| Dutcome of activity          | 1)Every student of B.Sc. knew about various branches of<br>M.Sc. mathematics.                                                                                                                                                          |
|                              | 2)Every student of B.Sc. and M.Sc. knew about jobs<br>offered after B.Sc. and M.Sc. mathematics.                                                                                                                                       |
|                              | <ol> <li>Every student knew about the difference between a<br/>mathematics student and a non- mathematics student.</li> </ol>                                                                                                          |