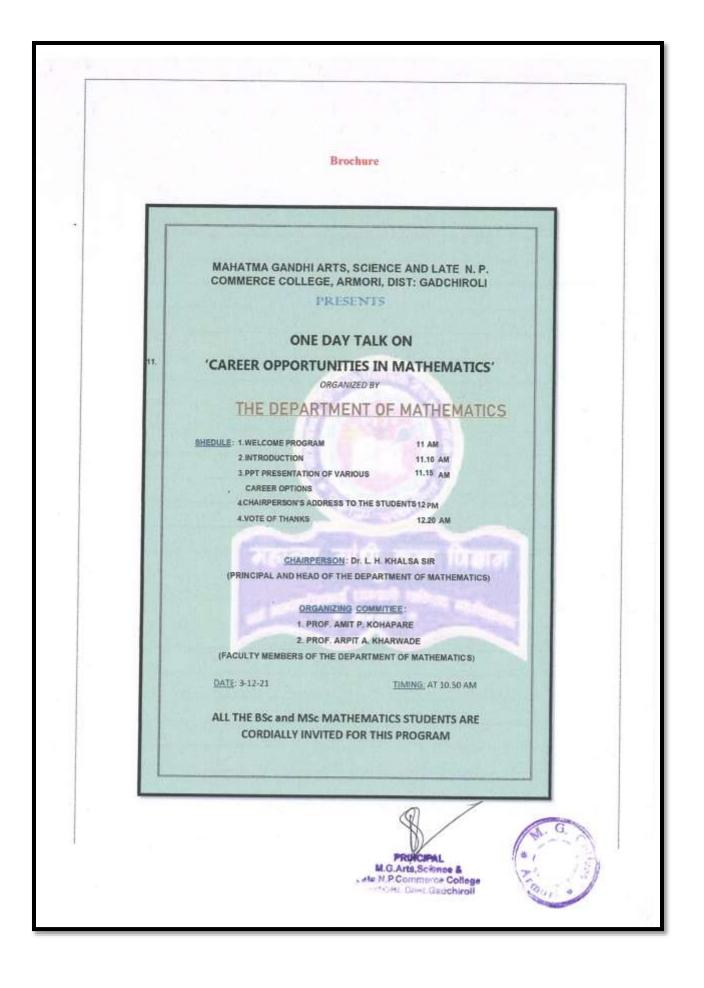

# Career Opportunities in Mathematics 3 Dec.2021

| Name of Activity             | One day talk on 'Career opportunities in Mathematics'                                                                                                                                                                                  |
|------------------------------|----------------------------------------------------------------------------------------------------------------------------------------------------------------------------------------------------------------------------------------|
| Date of Activity             | 03 Dec 2021                                                                                                                                                                                                                            |
| Name of coordinator          | Prof. Amit A. Kohapare and Prof. Arpit A. Kharwade                                                                                                                                                                                     |
| No. of students participated | 55                                                                                                                                                                                                                                     |
| No. of Faculty participated  | All Faculties.                                                                                                                                                                                                                         |
| Objective of activity        | To know about various courses after B.Sc.<br>(Mathematics), various branches of M.Sc. and jobs after<br>B.Sc. and M.Sc. mathematics.                                                                                                   |
| Brief Description            | This one guidance talk was organized by the department<br>of Mathematics.                                                                                                                                                              |
|                              | In this talk Prof. Amit P. kohapare sir, told students<br>about various branches of M.Sc. (Mathematics) and<br>entrances for their admission and jobs after M.Sc.                                                                      |
|                              | Then Prof. Arpit A. Kharwade sir, told students about<br>various jobs in government and private sectors, which<br>requires the mathematical skills.                                                                                    |
|                              | In chairperson's speech, Dr. L.H. Khalsa sir, addressed<br>students about the importance of mathematics. Also, he<br>guided students about how to study Mathematics and<br>What effect mathematics can make on human mind and<br>body. |
| Dutcome of activity          | 1)Every student of B.Sc. knew about various branches of<br>M.Sc. mathematics.                                                                                                                                                          |
|                              | 2)Every student of B.Sc. and M.Sc. knew about jobs<br>offered after B.Sc. and M.Sc. mathematics.                                                                                                                                       |
|                              | <ol> <li>Every student knew about the difference between a<br/>mathematics student and a non- mathematics student.</li> </ol>                                                                                                          |