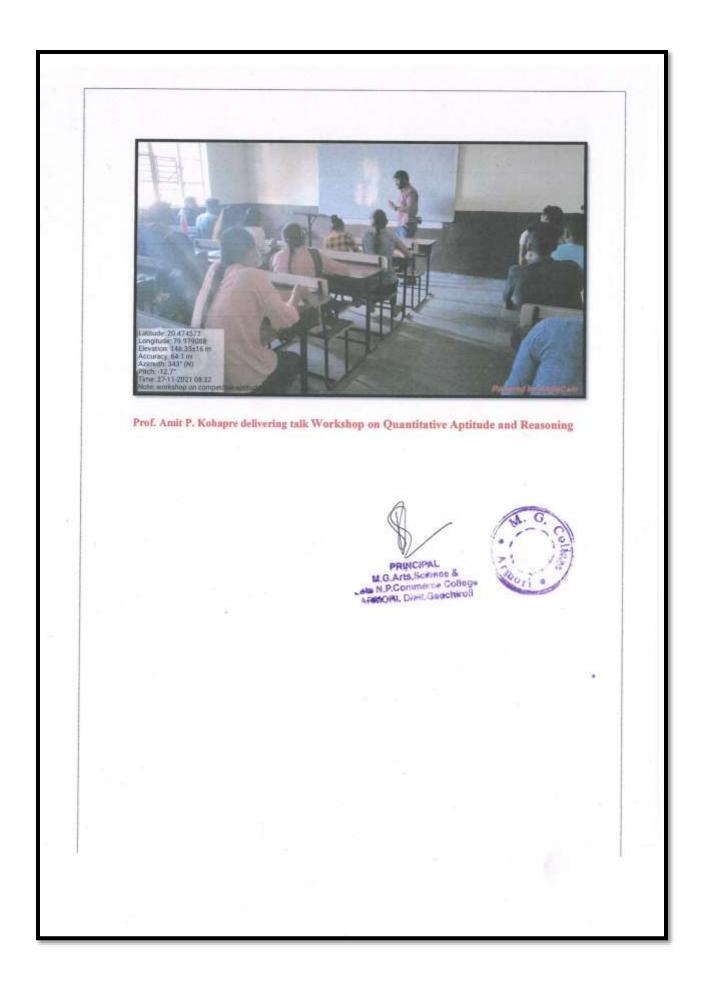

# Career Opportunities in Mathematics 3 Dec.2021

| Name of Activity             | One day talk on 'Career opportunities in Mathematics'                                                                                                                                                                                  |
|------------------------------|----------------------------------------------------------------------------------------------------------------------------------------------------------------------------------------------------------------------------------------|
| Date of Activity             | 03 Dec 2021                                                                                                                                                                                                                            |
| Name of coordinator          | Prof. Amit A. Kohapare and Prof. Arpit A. Kharwade                                                                                                                                                                                     |
| No. of students participated | 55                                                                                                                                                                                                                                     |
| No. of Faculty participated  | All Faculties.                                                                                                                                                                                                                         |
| Objective of activity        | To know about various courses after B.Sc.<br>(Mathematics), various branches of M.Sc. and jobs after<br>B.Sc. and M.Sc. mathematics.                                                                                                   |
| Brief Description            | This one guidance talk was organized by the department<br>of Mathematics.                                                                                                                                                              |
|                              | In this talk Prof. Amit P. kohapare sir, told students<br>about various branches of M.Sc. (Mathematics) and<br>entrances for their admission and jobs after M.Sc.                                                                      |
|                              | Then Prof. Arpit A. Kharwade sir, told students about<br>various jobs in government and private sectors, which<br>requires the mathematical skills.                                                                                    |
|                              | In chairperson's speech, Dr. L.H. Khalsa sir, addressed<br>students about the importance of mathematics. Also, he<br>guided students about how to study Mathematics and<br>What effect mathematics can make on human mind and<br>body. |
| Dutcome of activity          | 1)Every student of B.Sc. knew about various branches of<br>M.Sc. mathematics.                                                                                                                                                          |
|                              | 2)Every student of B.Sc. and M.Sc. knew about jobs<br>offered after B.Sc. and M.Sc. mathematics.                                                                                                                                       |
|                              | <ol> <li>Every student knew about the difference between a<br/>mathematics student and a non- mathematics student.</li> </ol>                                                                                                          |